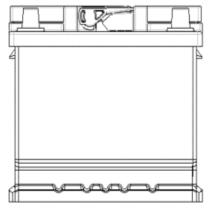

## **TECHNICAL DATA SHEET**

| PERFORMANCE                                                                                                                                             |         |    |                         | CONTAINER                       |                   |  |
|---------------------------------------------------------------------------------------------------------------------------------------------------------|---------|----|-------------------------|---------------------------------|-------------------|--|
| VOLTAGE:                                                                                                                                                | 12      | V  | Group:                  | LB1                             | Black             |  |
| C20:                                                                                                                                                    | 45      | Ah | Hold Down:              | B13                             |                   |  |
| CCA:                                                                                                                                                    | 450     | EN | Please refer to the cat | alog or our website for the det | ails of hold down |  |
| Vibration:                                                                                                                                              | V3      |    | types of the battery co | types of the battery container. |                   |  |
| Endurance:                                                                                                                                              | -       |    |                         | COVER                           |                   |  |
| Water consumption:                                                                                                                                      | W4      |    | Type:                   | Heat sealed                     | Black             |  |
| Technology:                                                                                                                                             | Flooded |    | Polarity:               | L                               |                   |  |
| Grid alloy:                                                                                                                                             | Ca/Ca   |    | Terminals:              | Standard                        |                   |  |
|                                                                                                                                                         |         |    | Filter:                 | 2 Filters both sides            |                   |  |
|                                                                                                                                                         |         |    |                         |                                 |                   |  |
|                                                                                                                                                         |         |    |                         |                                 |                   |  |
|                                                                                                                                                         |         |    |                         |                                 |                   |  |
| WEIGHT AND STD. DIMENSION                                                                                                                               |         |    |                         | HANDLES                         |                   |  |
| Battery weight:                                                                                                                                         | 11,5    | kg | Handles:                | 1 handle                        |                   |  |
| Volume acid:                                                                                                                                            | 3,0     | I  |                         | REMARK                          |                   |  |
| Length:                                                                                                                                                 | 208     | mm |                         |                                 |                   |  |
| Width:                                                                                                                                                  | 174     | mm |                         |                                 |                   |  |
| Height:                                                                                                                                                 | 175     | mm |                         |                                 |                   |  |
| Total Height:                                                                                                                                           | 175     | mm |                         |                                 |                   |  |
|                                                                                                                                                         |         |    |                         |                                 |                   |  |
|                                                                                                                                                         |         |    |                         |                                 |                   |  |
|                                                                                                                                                         |         |    |                         |                                 |                   |  |
|                                                                                                                                                         |         |    |                         |                                 |                   |  |
|                                                                                                                                                         |         |    |                         |                                 |                   |  |
| This document includes confidential data, is not contractual and could be changed without notice. Any use, copy or distribution has to be authorised in |         |    |                         |                                 |                   |  |