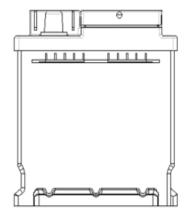

## **TECHNICAL DATA SHEET**

| PERFORMANCE                                                                                                                                             |         |    |                         | CONTAINER                       |                   |  |
|---------------------------------------------------------------------------------------------------------------------------------------------------------|---------|----|-------------------------|---------------------------------|-------------------|--|
| VOLTAGE:                                                                                                                                                | 12      | V  | Group:                  | LB1                             | Black             |  |
| C20:                                                                                                                                                    | 45      | Ah | Hold Down:              | B13                             |                   |  |
| CCA:                                                                                                                                                    | 450     | EN | Please refer to the cat | alog or our website for the det | ails of hold down |  |
| Vibration:                                                                                                                                              | V3      |    | types of the battery co | types of the battery container. |                   |  |
| Endurance:                                                                                                                                              | -       |    |                         | COVER                           |                   |  |
| Water consumption:                                                                                                                                      | W4      |    | Type:                   | Heat sealed                     | Black             |  |
| Technology:                                                                                                                                             | Flooded |    | Polarity:               | L                               |                   |  |
| Grid alloy:                                                                                                                                             | Ca/Ca   |    | Terminals:              | Standard                        |                   |  |
|                                                                                                                                                         |         |    | Filter:                 | 2 Filters both sides            |                   |  |
|                                                                                                                                                         |         |    |                         |                                 |                   |  |
|                                                                                                                                                         |         |    |                         |                                 |                   |  |
|                                                                                                                                                         |         |    |                         |                                 |                   |  |
| WEIGHT AND STD. DIMENSION                                                                                                                               |         |    |                         | HANDLES                         |                   |  |
| Battery weight:                                                                                                                                         | 11,5    | kg | Handles:                | 1 handle                        |                   |  |
| Volume acid:                                                                                                                                            | 3,0     | I  |                         | REMARK                          |                   |  |
| Length:                                                                                                                                                 | 208     | mm |                         |                                 |                   |  |
| Width:                                                                                                                                                  | 174     | mm |                         |                                 |                   |  |
| Height:                                                                                                                                                 | 175     | mm |                         |                                 |                   |  |
| Total Height:                                                                                                                                           | 175     | mm |                         |                                 |                   |  |
|                                                                                                                                                         |         |    |                         |                                 |                   |  |
|                                                                                                                                                         |         |    |                         |                                 |                   |  |
|                                                                                                                                                         |         |    |                         |                                 |                   |  |
|                                                                                                                                                         |         |    |                         |                                 |                   |  |
|                                                                                                                                                         |         |    |                         |                                 |                   |  |
| This document includes confidential data, is not contractual and could be changed without notice. Any use, copy or distribution has to be authorised in |         |    |                         |                                 |                   |  |