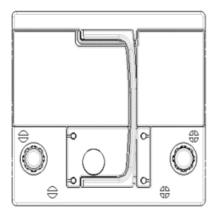

## **TECHNICAL DATA SHEET**

| PERFORMANCE                                                                                                                                             |         |    |                         | CONTAINER                       |                   |  |
|---------------------------------------------------------------------------------------------------------------------------------------------------------|---------|----|-------------------------|---------------------------------|-------------------|--|
| VOLTAGE:                                                                                                                                                | 12      | V  | Group:                  | LB1                             | Black             |  |
| C20:                                                                                                                                                    | 45      | Ah | Hold Down:              | B13                             |                   |  |
| CCA:                                                                                                                                                    | 450     | EN | Please refer to the cat | alog or our website for the det | ails of hold down |  |
| Vibration:                                                                                                                                              | V3      |    | types of the battery co | types of the battery container. |                   |  |
| Endurance:                                                                                                                                              | -       |    |                         | COVER                           |                   |  |
| Water consumption:                                                                                                                                      | W4      |    | Type:                   | Heat sealed                     | Black             |  |
| Technology:                                                                                                                                             | Flooded |    | Polarity:               | L                               |                   |  |
| Grid alloy:                                                                                                                                             | Ca/Ca   |    | Terminals:              | Standard                        |                   |  |
|                                                                                                                                                         |         |    | Filter:                 | 2 Filters both sides            |                   |  |
|                                                                                                                                                         |         |    |                         |                                 |                   |  |
|                                                                                                                                                         |         |    |                         |                                 |                   |  |
|                                                                                                                                                         |         |    |                         |                                 |                   |  |
| WEIGHT AND STD. DIMENSION                                                                                                                               |         |    |                         | HANDLES                         |                   |  |
| Battery weight:                                                                                                                                         | 11,5    | kg | Handles:                | 1 handle                        |                   |  |
| Volume acid:                                                                                                                                            | 3,0     | I  |                         | REMARK                          |                   |  |
| Length:                                                                                                                                                 | 208     | mm |                         |                                 |                   |  |
| Width:                                                                                                                                                  | 174     | mm |                         |                                 |                   |  |
| Height:                                                                                                                                                 | 175     | mm |                         |                                 |                   |  |
| Total Height:                                                                                                                                           | 175     | mm |                         |                                 |                   |  |
|                                                                                                                                                         |         |    |                         |                                 |                   |  |
|                                                                                                                                                         |         |    |                         |                                 |                   |  |
|                                                                                                                                                         |         |    |                         |                                 |                   |  |
|                                                                                                                                                         |         |    |                         |                                 |                   |  |
|                                                                                                                                                         |         |    |                         |                                 |                   |  |
| This document includes confidential data, is not contractual and could be changed without notice. Any use, copy or distribution has to be authorised in |         |    |                         |                                 |                   |  |